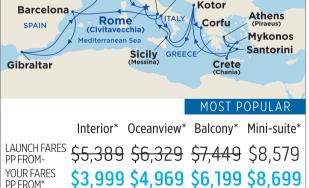

Emerald Princess®

Collection

**Naples** 

Florence/Pisa

■ S ■ Up to \$300 onboard spending money per stateroom

Quad share from \$2,949 per person<sup>5</sup>

**2019 DEPARTURES** | 6 Jul, 13 Jul<sup>A</sup>, 20 Jul<sup>B</sup>, 27 Jul, 3 Aug<sup>A</sup>, 10 Aug<sup>B</sup>, 17 Aug, 24 Aug<sup>A</sup>, 31 Aug<sup>B</sup>

\* Fares are per person twin share based on Rome roundtrip 17/8/19 sailing Higher fares may apply to other departures A Itinerary varies: Athens roundtrip B Itinerary varies: Barcelona roundtrip

FREE ECONOMY FLIGHTS FROM MELBOURNE