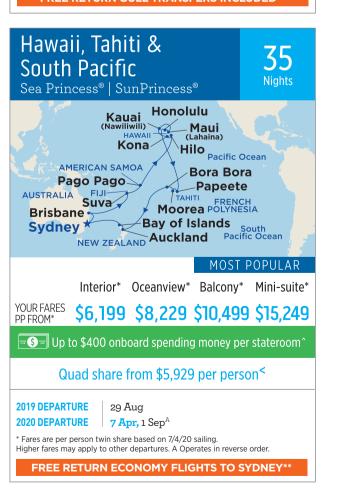

## **UP TO \$400 ONBOARD SPENDING MONEY PER STATEROOM^**

\$1,899 \$2,599 \$2,899 \$3,399

Up to \$200 onboard spending money per stateroom Quad share from \$1,529 per person

23 Mar, 24 Nov, 7 Dec, 20 Dec TURES | 10 Jan, 30 Jan, 12 Feb, 10 Mar Fares are per person twin share based on 10/3/20 sailing. Higher fares may apply