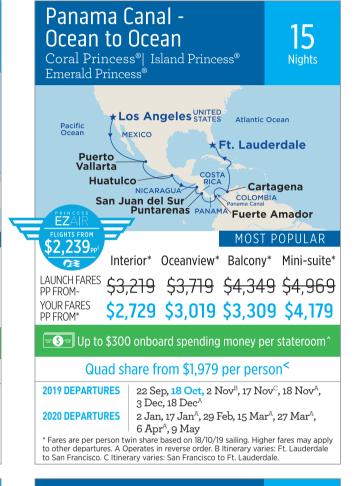

\$200 onboard spending money per stateroom Quad share from \$1,529 per person

23 Mar, 24 Nov, 7 Dec, 20 Dec TURES | 10 Jan, 30 Jan, 12 Feb, 10 Mar Fares are per person twin share based on 10/3/20 sailing. Higher fares may apply

to other departures. A: Does not stop in Napier

Round Australia

Sea Princess®

Kimberley Coast

Perth

1argaret River

Darwin

Indian Ocean Albany Burnie

\$5,499

\*Fares are per person twin share based on 03/10/19 sailing.

2019 DEPARTURE 3 Oct

2020 DEPARTURE 10 Mar<sup>A</sup>

A: Itinerary varies: operates in reverse orde

Broome

Adelaide

Oceanview

\$7,799

**EXCLUSIVE AVAILABILITY** 

**TO GEELONG TRAVEL!** 

FREE RETURN ECONOMY FLIGHTS TO SYDNEY\*\*

Brisbane

28

PAPUA NEW GUINEA

Alotau

**Sydney** 

Balcony\*

**WAIT LIST** 

Melbourne



















Caribbean East/West

Regal Princess® | Sky Princess

Adventurer

Mediterranean

Emerald Princess®

Collection



**Naples** 

Florence/Pisa

■ S ■ Up to \$300 onboard spending money per stateroom

Quad share from \$2,949 per person<sup>5</sup>

**2019 DEPARTURES** | 6 Jul, 13 Jul<sup>A</sup>, 20 Jul<sup>B</sup>, 27 Jul, 3 Aug<sup>A</sup>, 10 Aug<sup>B</sup>, 17 Aug, 24 Aug<sup>A</sup>, 31 Aug<sup>B</sup>

\* Fares are per person twin share based on Rome roundtrip 17/8/19 sailing Higher fares may apply to other departures A Itinerary varies: Athens roundtrip B Itinerary varies: Barcelona roundtrip



FREE ECONOMY FLIGHTS FROM MELBOURNE

TO SYDNEY & PERTH TO MELBOURN

\* Fares are per person twin share

**5244 3666**Corner High & Regent Streets, Belmont LEISURE • GROUPS • CORPORATE

**