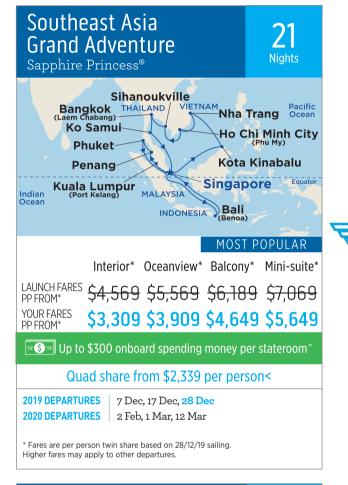

to \$200 onboard spending money per stateroom Quad share from \$1,529 per person

23 Mar, 24 Nov, 7 Dec, 20 Dec TURES | 10 Jan, 30 Jan, 12 Feb, 10 Mar Fares are per person twin share based on 10/3/20 sailing. Higher fares may apply

to other departures. A: Does not stop in Napier

Round Australia

Sea Princess®

Kimberley Coast

Perth

1argaret River

Darwin

Indian Ocean Albany Burnie

\$5,499

\*Fares are per person twin share based on 03/10/19 sailing.

2019 DEPARTURE 3 Oct

2020 DEPARTURE 10 Mar<sup>A</sup>

A: Itinerary varies: operates in reverse orde

Broome

Adelaide

Oceanview

\$7,799

**EXCLUSIVE AVAILABILITY** 

**TO GEELONG TRAVEL!** 

FREE RETURN ECONOMY FLIGHTS TO SYDNEY\*\*

Brisbane

28

PAPUA NEW GUINEA

Alotau

**Sydney** 

Balcony\*

**WAIT LIST** 

Melbourne



















Caribbean East/West

Regal Princess® | Sky Princess

Adventurer

Mediterranean

Emerald Princess®

Collection



**Naples** 

Florence/Pisa

■ S ■ Up to \$300 onboard spending money per stateroom

Quad share from \$2,949 per person<sup>5</sup>

**2019 DEPARTURES** | 6 Jul, 13 Jul<sup>A</sup>, 20 Jul<sup>B</sup>, 27 Jul, 3 Aug<sup>A</sup>, 10 Aug<sup>B</sup>, 17 Aug, 24 Aug<sup>A</sup>, 31 Aug<sup>B</sup>

\* Fares are per person twin share based on Rome roundtrip 17/8/19 sailing Higher fares may apply to other departures A Itinerary varies: Athens roundtrip B Itinerary varies: Barcelona roundtrip



FREE ECONOMY FLIGHTS FROM MELBOURNE

TO SYDNEY & PERTH TO MELBOURN

\* Fares are per person twin share

**5244 3666**Corner High & Regent Streets, Belmont LEISURE • GROUPS • CORPORATE