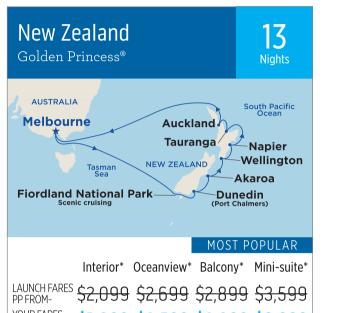

## MENTS SALLE





Nights

21

Nights

## UP TO \$400 ONBOARD SPENDING MONEY PER STATEROOM<sup>^</sup>

## **UP TO \$400 ONBOARD SPENDING MONEY PER STATEROOM^**



\$1,899 \$2,599 \$2,899 \$3,399

Up to \$200 onboard spending money per stateroom Quad share from \$1,529 per person

23 Mar, 24 Nov, 7 Dec, 20 Dec TURES | 10 Jan, 30 Jan, 12 Feb, 10 Mar Fares are per person twin share based on 10/3/20 sailing. Higher fares may apply

to other departures. A: Does not stop in Napier

Round Australia

Sea Princess®

Kimberley Coast

Perth

1argaret River

Darwin

Indian Ocean Albany Burnie

\$5,499

\*Fares are per person twin share based on 03/10/19 sailing.

2019 DEPARTURE 3 Oct

2020 DEPARTURE 10 Mar<sup>A</sup>

A: Itinerary varies: operates in reverse orde

Broome

Adelaide

Oceanview

\$7,799

**EXCLUSIVE AVAILABILITY** 

**TO GEELONG TRAVEL!** 

FREE RETURN ECONOMY FLIGHTS TO SYDNEY\*\*

Brisbane

28

PAPUA NEW GUINEA

Alotau

**Sydney** 

Balcony\*