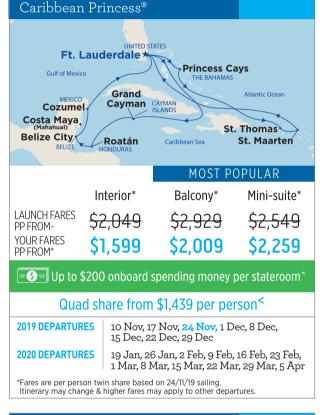

0 onboard spending money per stateroom Quad share from \$1,529 per person

23 Mar, 24 Nov, 7 Dec, 20 Dec TURES | 10 Jan, 30 Jan, 12 Feb, 10 Mar Fares are per person twin share based on 10/3/20 sailing. Higher fares may apply

to other departures. A: Does not stop in Napier

Round Australia

Sea Princess®

Kimberley Coast

Perth

1argaret River

Darwin

Indian Ocean Albany Burnie

\$5,499

\*Fares are per person twin share based on 03/10/19 sailing.

2019 DEPARTURE 3 Oct

2020 DEPARTURE 10 Mar<sup>A</sup>

A: Itinerary varies: operates in reverse orde

Broome

Adelaide

Oceanview

\$7,799

**EXCLUSIVE AVAILABILITY** 

**TO GEELONG TRAVEL!** 

FREE RETURN ECONOMY FLIGHTS TO SYDNEY\*\*

Brisbane

28

PAPUA NEW GUINEA

Alotau

**Sydney** 

Balcony\*

**WAIT LIST** 

Melbourne



















Caribbean East/West

Regal Princess® | Sky Princess

Adventurer

Mediterranean

Emerald Princess®

Collection



**Naples** 

Florence/Pisa

■ S ■ Up to \$300 onboard spending money per stateroom

Quad share from \$2,949 per person<sup>5</sup>

**2019 DEPARTURES** | 6 Jul, 13 Jul<sup>A</sup>, 20 Jul<sup>B</sup>, 27 Jul, 3 Aug<sup>A</sup>, 10 Aug<sup>B</sup>, 17 Aug, 24 Aug<sup>A</sup>, 31 Aug<sup>B</sup>

\* Fares are per person twin share based on Rome roundtrip 17/8/19 sailing Higher fares may apply to other departures A Itinerary varies: Athens roundtrip B Itinerary varies: Barcelona roundtrip



FREE ECONOMY FLIGHTS FROM MELBOURNE

TO SYDNEY & PERTH TO MELBOURN

\* Fares are per person twin share

**5244 3666**Corner High & Regent Streets, Belmont LEISURE • GROUPS • CORPORATE

**MANY