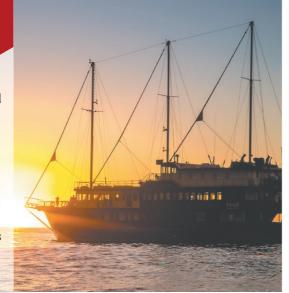

## 19 Day New Zealand Rail, Cruise & Coach Holiday

range xperience the romance of rail, the majesty of cruising and the **L**luxury of coach travel. Explore all the iconic attractions of New Zealand. Highlights include 4 spectacular rail journeys including Glenbrook Vintage Railway, Coastal Pacific, the world-renowned TranzAlpine and the Taieri Gorge Limited. Relax on 4 scenic cruises, including an overnight cruise on the beautiful Milford Sound.

## **MILFORD** SOUND **OVERNIGHT CRUISE**

- Cruise on a traditionally designed vessel
- · Cabins with private ensuite
- Superb evening carvery buffet and cooked breakfast prepared fresh by an onboard chef
- · Tender craft and kayaking activities
- Specialist onboard nature guide
- · Relaxation time to view the fiords waterfalls, rainforest, mountains and wildlife