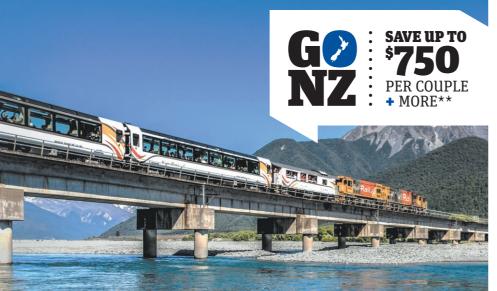

## 19 Day New Zealand Rail, Cruise & Coach Holiday

range xperience the romance of rail, the majesty of cruising and the **L**luxury of coach travel. Explore all the iconic attractions of New Zealand. Highlights include 4 spectacular rail journeys including Glenbrook Vintage Railway, Coastal Pacific, the world-renowned TranzAlpine and the Taieri Gorge Limited. Relax on 4 scenic cruises, including an overnight cruise on the beautiful Milford Sound.