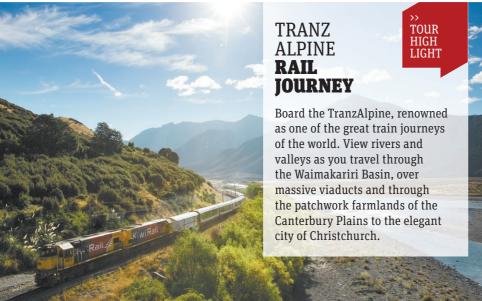

## **16 Day** SOLO Travellers Highlights Tour

No travel partner? No worries! Designed for those who travel solo, but want the convenience, company and value of travelling in a group. Highlights include TranzAlpine rail journey and scenic Milford Sound cruise.