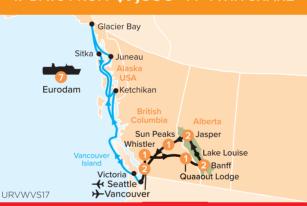

# **REFLECTIONS OF THE ROCKIES & ALASKA CRUISE**

2 FOR 1 AIRFARES\* 21 DAYS FROM **\$9,895**\* PP TWIN SHARE