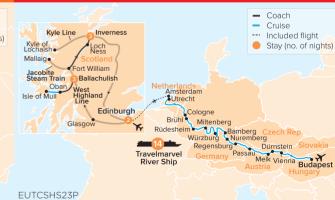

# EDINBURGH, THE HIGHLANDS & ISLANDS WITH EUROPEAN GEMS

#### **FLY FREE**

& SAVE UP TO \$1,800 PER COUPLE\*

23 DAYS FROM **\$10,395**\* PP TWIN SHARE

- Premium rail journey and river cruise exploring 19 towns, villages and cities
- Travel on the West Highland Line and iconic Jacobite Steam Train
- 57 meals plus soft drink, beer and local wine with lunch and dinner on your cruise
- Transfers, port charges and tipping included