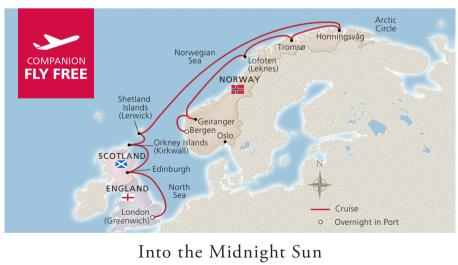

Our Scandinavian cruise itineraries take you from quaint seaside villages to majestic fjords and help you explore and engage with each destination.

Viking isn't for everyone, but we just might be for you.

 LONDON – BERGEN or vice versa + 15 DAYS | 9 GUIDED TOURS | 3 COUNTRIES

 SET SAIL JUN – JUL 2020;
 From \$9,995pp

 MAY – JUL 2021
 in Veranda stateroom

\*Conditions apply. Prices are per person, in AUD and based on double occupancy. All pricing and offers are subject to availability and may vary depending on departure date and stateroom category. Valid on new bookings only on selected departures made between 1 September and 30 November 2019 unless sold out prior. For full terms and conditions please contact Geelong Travel. Holiday Corner T/A Geelong Travel. Licence No. 30370.