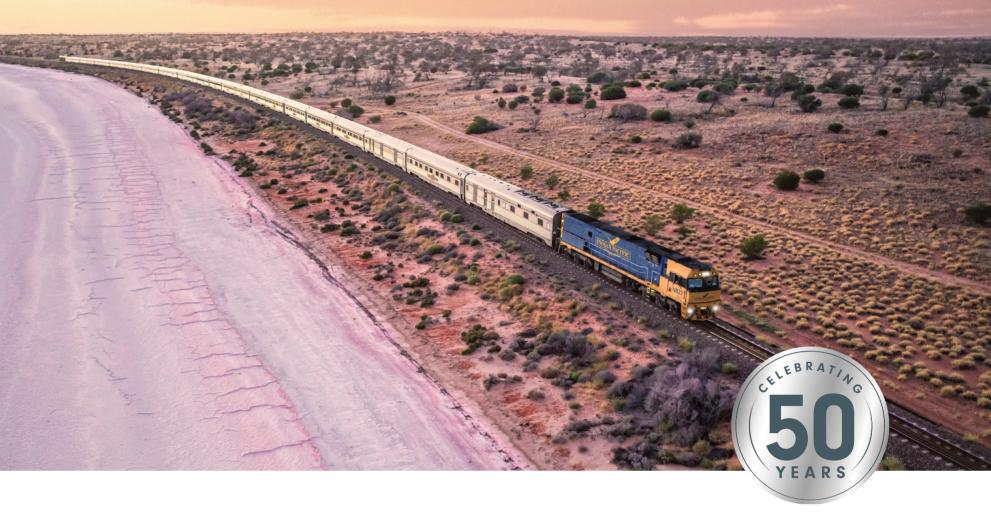

4 days, 3 nights aboard the Indian Pacific, Perth to Sydney in Gold Service including all meals, beverages & Off Train Experiences

Economy class flight from Sydney to Melbourne

Return Gull transfers from Geelong to Melbourne