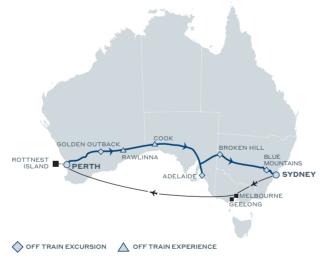

## two oceans, one epic

## COAST TO COAST

WITH BONUS PERTH STAY

(-) 7 DAYS (C) 6 NIGHTS

from **\$2,999**\* per person

4 days, 3 nights aboard the Indian Pacific, Perth to Sydney in Gold Service including all meals, beverages & Off Train Experiences

Economy class flight from Sydney to Melbourne

Return Gull transfers from Geelong to Melbourne