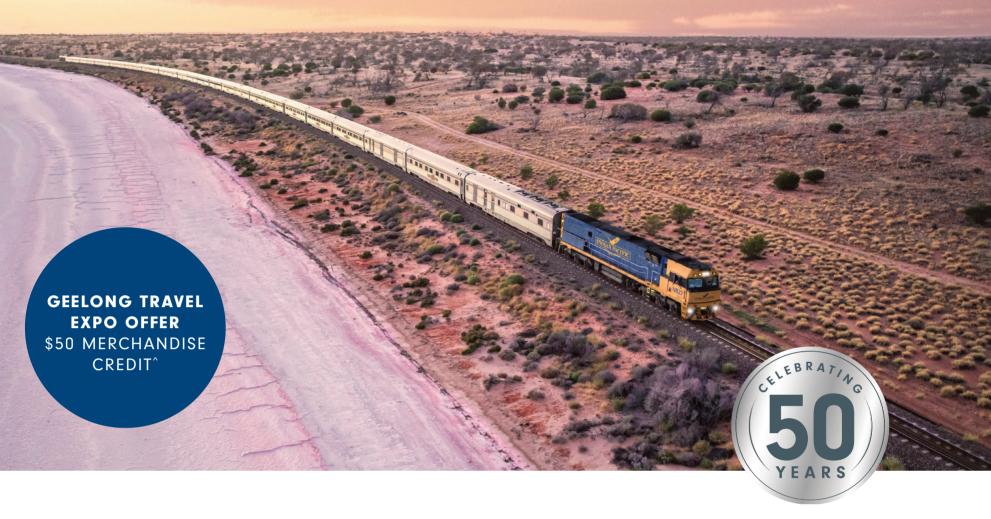

### COAST TO COAST

WITH BONUS PERTH STAY

(-) 7 DAYS (C) 6 NIGHTS

from **\$2,999**\* per person

Transfer from hotel to East Perth Rail Terminal

4 days, 3 nights aboard the Indian Pacific, Perth to Sydney in Gold Service including all meals, beverages & Off Train Experiences

Economy class flight from Sydney to Melbourne