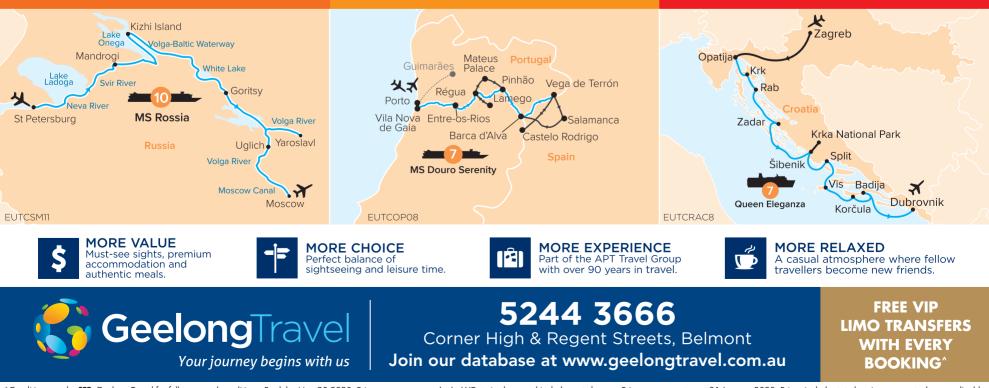

# TREASURES OF RUSSIA FLY FREE\*

#### 11 DAYS FROM **\$5,995**\* PP TWIN SHARE

- Premium 10-night river cruise on board the MS Rossia
- Services of a Travelmarvel Cruise Director
- Take part in a Russian language lesson on board
  See Red Square and St Basil's Cathedral
- in Moscow
- 29 meals plus soft drink, beer and wine with dinner on board your cruise
- Transfers, port charges and tipping included

### DOURO DISCOVERY

## SAVE \$2,600 PER COUPLE\*

8 DAYS FROM **\$3,895**\* PP TWIN SHARE

- Premium 7-night river cruise on board the MS Douro Serenity
- Services of a Travelmarvel Cruise Director
- Enjoy a sunset cruise in Porto
   Take in a flamenco performance in Salamanca
- 19 meals plus soft drink, beer and wine with lunch and dinner on board your cruise
- Transfers, port charges and tipping included

#### ADRIATIC COAST & DALMATION ISLANDS

## SAVE \$1,400 PER COUPLE\*

8 DAYS FROM **\$3,795**\* PP TWIN SHARE

- Premium 7-night Adriatic coast cruise on board the Queen Eleganza
- Services of a Travelmarvel Cruise Director
- Enjoy a guided tour of Dubrovnik, the pearl of the Adriatic
- 17 meals plus soft drink, beer and wine with lunch and dinner on board your cruise
- Transfers, port charges and tipping included