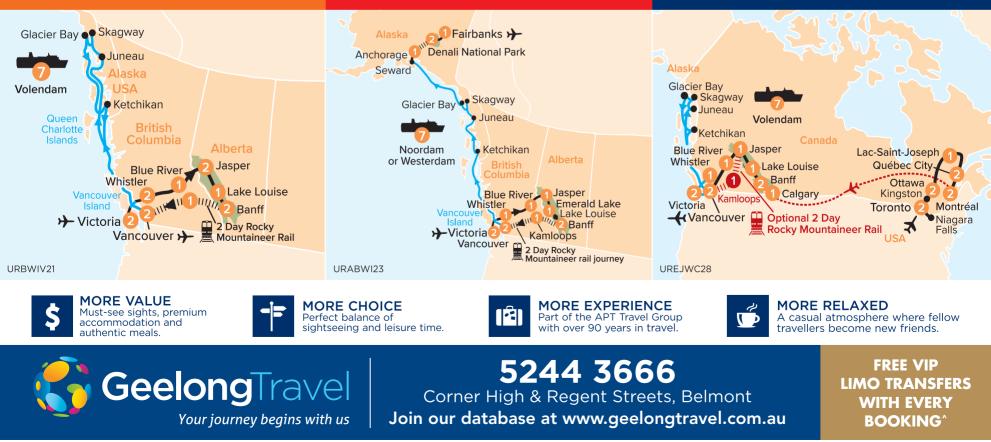

## 2 FOR 1 AIRFARES\*

21 DAYS FROM **\$11,195**\* PP TWIN SHARE

- Two-day Rocky Mountaineer rail journey in SilverLeaf service
- Savour a Canadian feast at the Maligne Canyon Wilderness Kitchen
- Stay at the iconic Fairmont Chateau Lake Louise
- Visit Grouse Mountain Bear Refuge for breakfast and bear viewing

### ROCKIES & ALASKAN ADVENTURE

#### 2 FOR 1 AIRFARES\* 23 DAYS FROM \$13,195\* PP TWIN SHARE

- Two-day Rocky Mountaineer rail journey in SilverLeaf service
- Stay at the beautiful Emerald Lake Lodge
- Journey aboard the McKinley Explorer to Denali National Park
- Join a tundra wilderness tour led by a local ranger

#### HIGHLIGHTS OF EAST & WEST CANADA WITH ALASKA CRUISE 2 FOR 1 AIRFARES\* 28 DAYS FROM \$12,695\* PP TWIN SHARE

- Join a black bear tour in the Lac-Saint-Joseph region
- Learn about maple syrup followed by a meal at a Sugar Shack
- Visit Yamnuska Wolfdog Sanctuary
- Enjoy a special Farewell Dinner at the Butchart Gardens